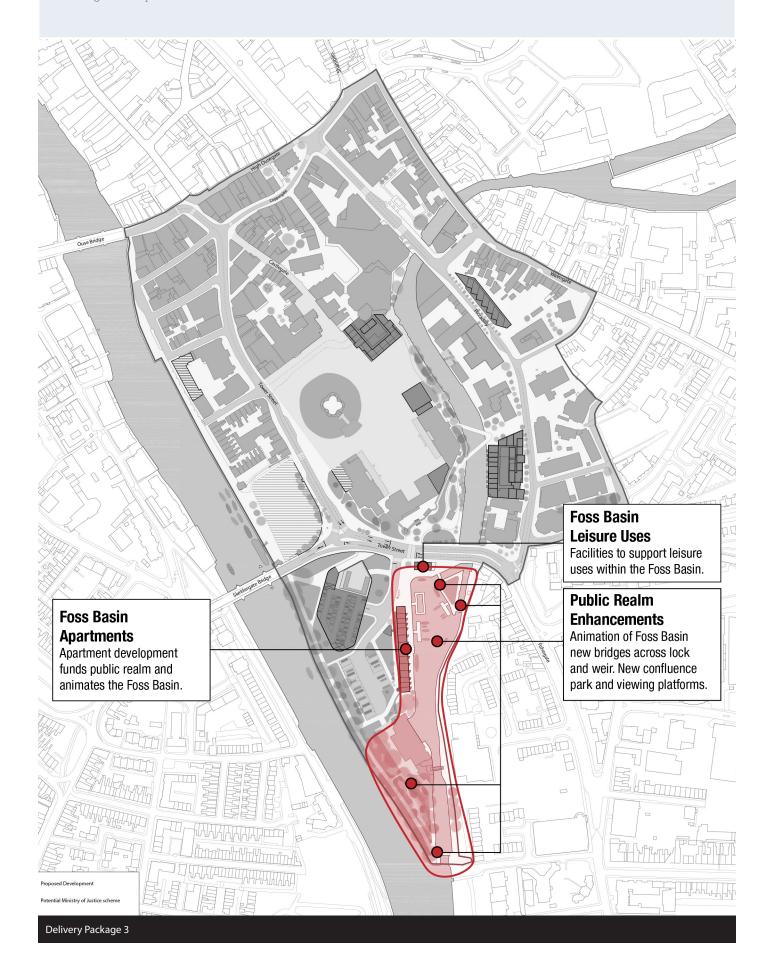

## PACKAGE 3 - Foss Basin

- Foss Basin apartments
- Foss Basin leisure uses
- Castle Mills lock bridges
- · Confluence public art
- St George's Field public realm