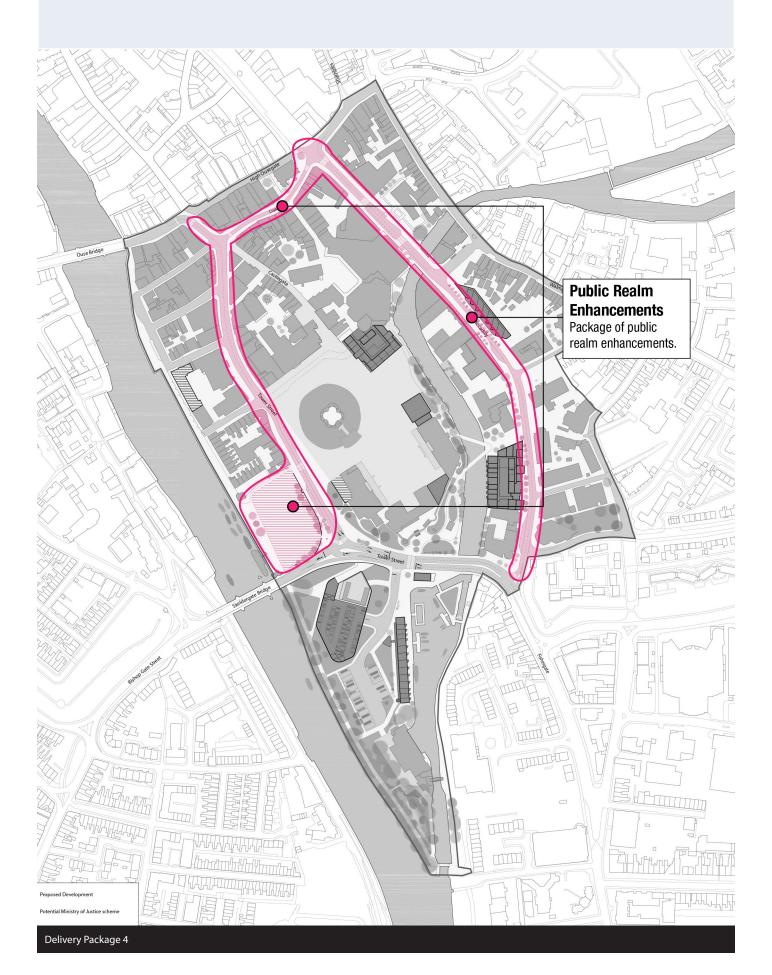

## PACKAGE 4 - Piccadilly / Tower Gardens

- Piccadilly upgrade
  Coppergate one way
  Tower Gardens public realm enhancement
- Tower Street upgrades