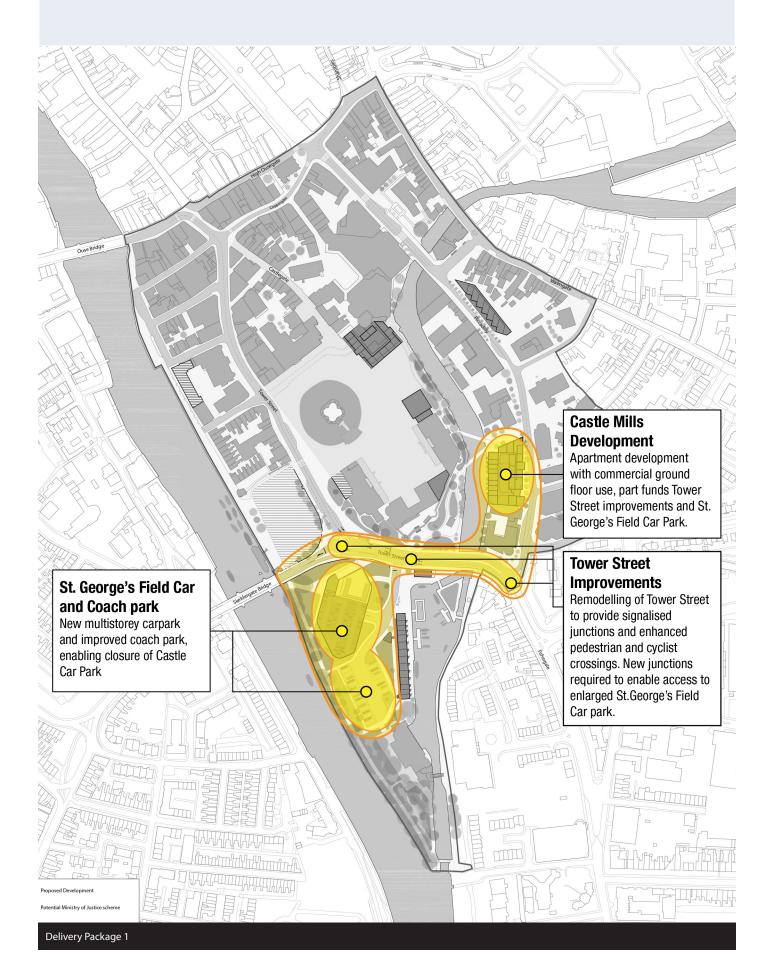

## PACKAGE 1 - Enabling Works

- St George's Field MSCP and coach park
  Castle Mills apartments
- Tower Street (ring road) junction remodelling