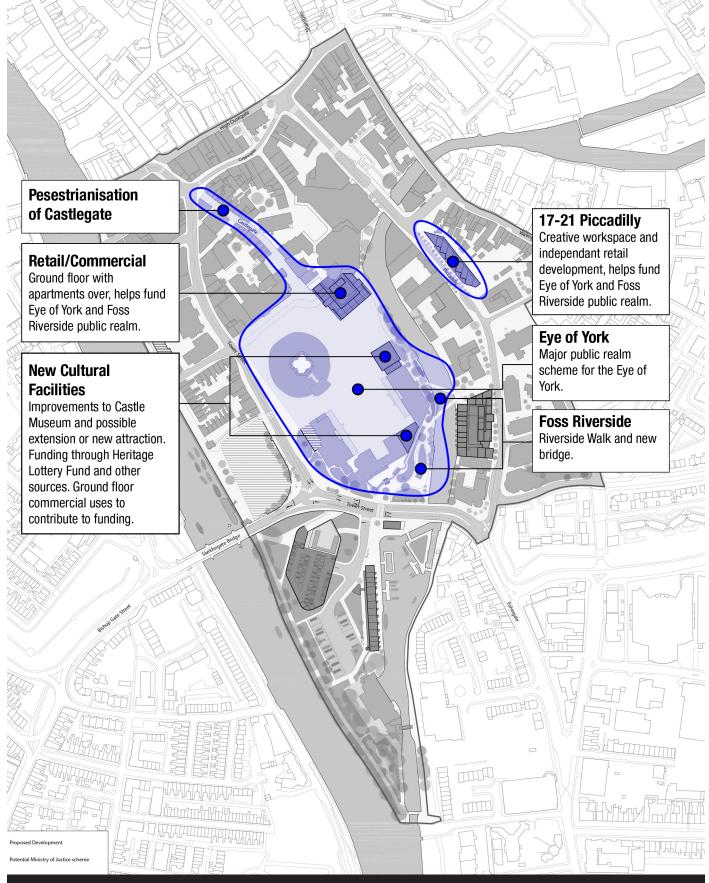

## PACKAGE 2 - Eye of York / River Foss north

- Eye of York public realm scheme and Pedestrianisation of Castlegate
- · Coppergate Centre extension
- Riverside walk north and new Foss bridge
- Mixed-use development of 17-21 Piccadilly
- New cultural facilities (subject to securing funding e.g. Heritage Lottery Fund)